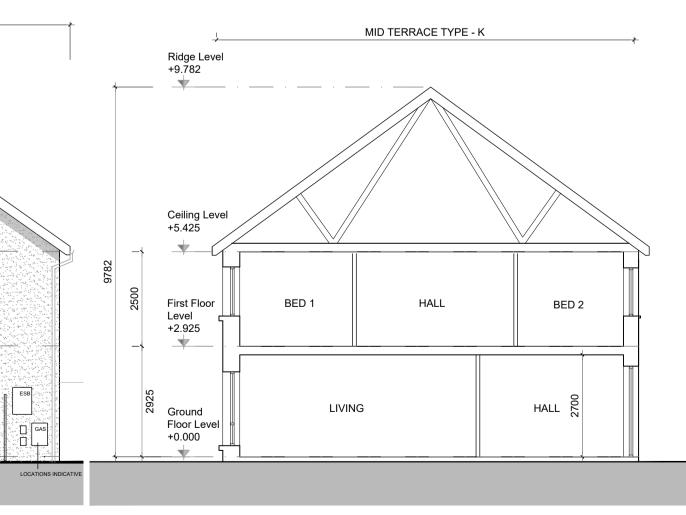

## <u>REAR ELEVATION</u> (Terraced Type K)

SECTION A-A Scale 1:100

| PROJECT TITLE:                                                                                            | DATE:   | DRAWN BY:   |
|-----------------------------------------------------------------------------------------------------------|---------|-------------|
| Boherboy Lands                                                                                            | Aug '21 | SM          |
| DRAWING TITLE:                                                                                            | SCALE:  | REVISION:   |
| House Type K Character Area 2                                                                             | 1:100   | *           |
| Plans, Section & Elevations                                                                               | JOB NO: | DRAWING NO: |
| 1 Grantham Street, Dublin 8, D08 A49Y, Ireland.<br>Tel: 01-4788700 Fax: 01-4788711 E-Mail: arch@mcorm.com | 20002   | PH20        |