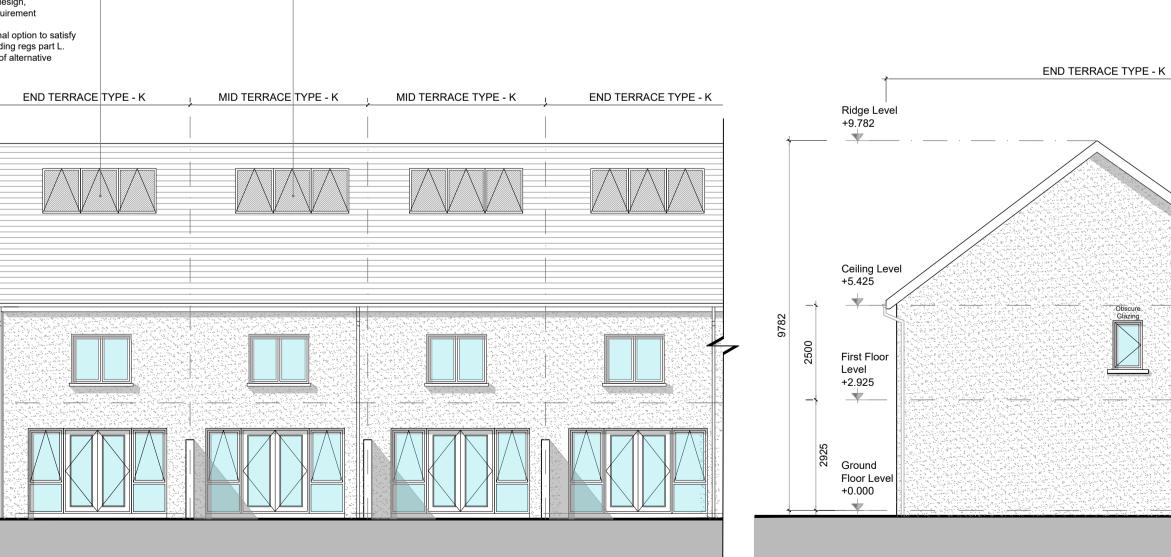

## <u>REAR ELEVATION</u> (Terraced Type K)

SECTION A-A Scale 1:100

| PROJECT TITLE:                                                                                            | DATE:   | DRAWN BY:   |
|-----------------------------------------------------------------------------------------------------------|---------|-------------|
| Boherboy Lands                                                                                            | Aug '21 | SM          |
| DRAWING TITLE:                                                                                            | SCALE:  | REVISION:   |
| House Type K Character Area 2                                                                             | 1:100   | *           |
| Plans, Section & Elevations                                                                               | JOB NO: | DRAWING NO: |
| 1 Grantham Street, Dublin 8, D08 A49Y, Ireland.<br>Tel: 01-4788700 Fax: 01-4788711 E-Mail: arch@mcorm.com | 20002   | PH20        |