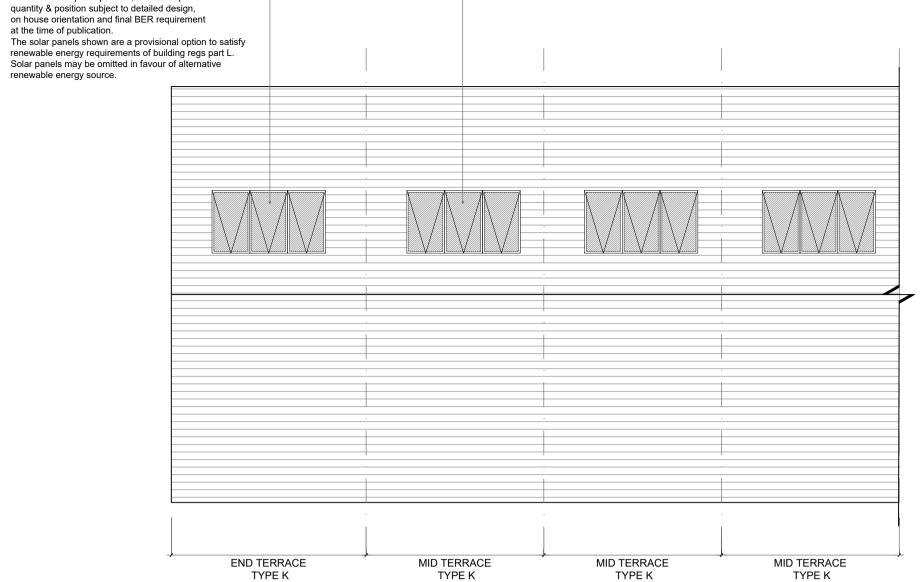

RAINWATER GOODS : GUTTERS, DOWNPIPES, AND FIXINGS TO BE uPVC OR TO SELECTED COLOUR TO MATCH ROOF COLOUR SOLAR PANELS: INDICATIVE SOLAR PANEL POSITION, FINAL SOLAR PANEL POSITION DEPENDS ON HOUSE ORIENTATION. THE SOLAR PANELS SHOWN ARE A PROVISIONAL OPTION TO SATISFY RENEWABLE ENERGY REQUIREMENTS OF BUILDING REGS PART L. SOLAR PANELS MAY BE OMITTED IN FAVOUR OF ALTERNATIVE RENEWABLE ENERGY SOURCE.

Note: Refer to Proposed Site Layout Plans for House level and orientation

ROOF FLOOR PLAN

Scale 1:100